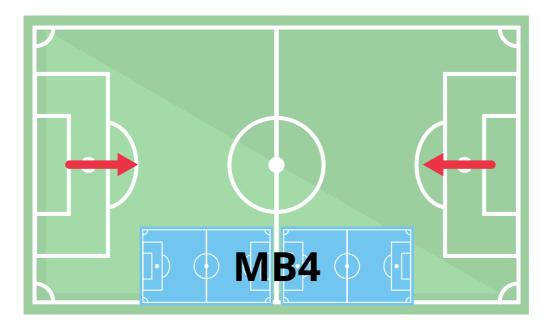

# MINI BLUES FIELD SETUP

# **Field Setup**

- Use larger coloured cones for corners (see pic)
- Place them so that the end of the field is in line with the "D" from the larger field. See red arrows below.
- At the other end (halfway on larger field). Goals are just back to back.
- Unfold goals and put in place.