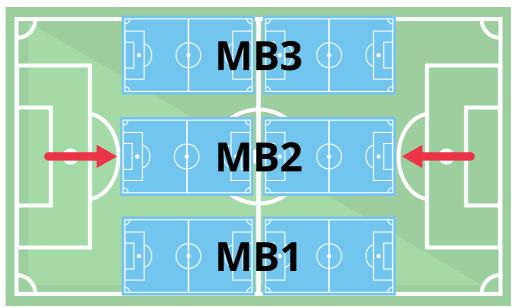

#### 8:55

Teams on MB2 - pack up goals and cones.

Teams in MB1, MB3 & MB4 - leave cones and goals for U7 teams.

# Field Packup

- Teams on MB2 pack up goals and cones.
- Teams in MB1, MB3 & MB4 leave cones and goals for U7 & U8 teams.

**CHANGING ROOMS**