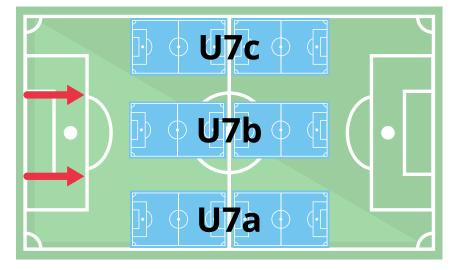

# U7 & U8 FIELD SETUP

# **Field Setup**

- Use larger coloured cones for corners (see pic)
- Place them so that the end of the field is in line with the "Goal Box" and from the "D" of the larger field. See red arrows below.
- At the other end (halfway on larger field).
- Unfold goals and put in place.

# RED ARROWS ARE A GUIDE TO MARKING OUT THE FIELD.