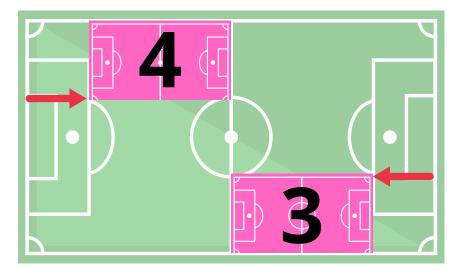

# **Field Setup**

- Use larger coloured cones for corners (see pic)
- Place them so that the end of the field is in line with the "Goal Box" and from the "D" of the larger field. See red arrows below.
- At the other end (halfway on larger field).
- Unfold goals and put in place.

# RED ARROWS ARE A GUIDE TO MARKING OUT THE FIELD.